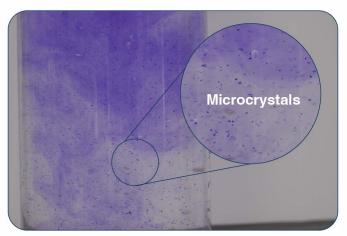

## **Introducing MicroCRYSTAL Technology**

- · Sprays as a liquid
- · Acts like a granule
- Fast-acting
- Better results

## **MicroCRYSTAL**

#### Features:

- Innovative MicroCRYSTAL Technology
- No irrigation restrictions
- · Easy to handle
- Low PPE
- Effective control on vallisneria, hydrilla, pondweeds, etc. and filamentous and macro algae