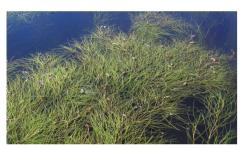

/b> <sup>®</sup> Turf Growth Regulator<br>Enhanced suppression with triple PGR<br>technology                                    |
| *1 pound of phosphorus can grow 500 pounds of algae                         |                                                                                                                                      |                                                                                                                   |                                                                                                                                              |

Contact a SePRO Technical Specialist for more information at 1-800-419-7779 or visit sepro.com/golf



## **Weed Identification**













Parrot's feather *Myriophyllum aquaticum* 

















Sago Pondweed Stuckenia pectinata











S

HG

S

Hydrilla

Hydrilla verticillata

Coontail

Ceratophyllum demersum

N

S

Duckweed

Lemna minor

AQ











Bladderwort

Utricularia spp.

R c



Elodea Elodea canadensis



c



**Phragmites** (commond reed) Phragmites australis

ື່ = | C

R

OTF





ີ 🕞 , R ີ C S OTF











С HG R







S

ិក S



Ъ И ិ S AQ











Watershield Brasenia schreberi





**Algae Identification** 











Muskgrass/Chara

AQ

HG

SC

XTR

## **Product Icon Legend**



Ρ

(Granular)







Sonar<sup>®</sup> Aquatic Herbicide

**Phycomycin**<sup>®</sup>

Algaecide/ Cyanobacteriocide



**Oximycin**<sup>®</sup>

Algaecide and Oxidizer

0



Captain<sup>®</sup> XTR

XTR

Algaecide

OTF





С





SeClear & SeClear G Algaecide and Water