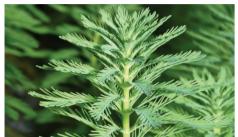

## **Weed Identification**

Parrot's feather *Myriophyllum aquaticum* 

Sago Pondweed Stuckenia pectinata

S

HG

S

Hydrilla

Hydrilla verticillata