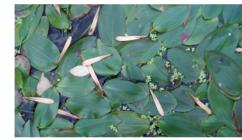

## **Weed Identification**

Parrot's feather *Myriophyllum aquaticum* 

Sago Pondweed Stuckenia pectinata

S

HG

S

Hydrilla

Hydrilla verticillata

Coontail

Ceratophyllum demersum

N

S

Duckweed

Lemna minor

AQ

Bladderwort

Utricularia spp.

R c

Elodea Elodea canadensis

c

**Phragmites** (commond reed) Phragmites australis

ື່ = | C

R

OTF

ີ 🕞 , R ີ C S OTF

С HG R

S

ិក S

Ъ И ិ S AQ

Watershield Brasenia schreberi

**Algae Identification** 

Muskgrass/Chara