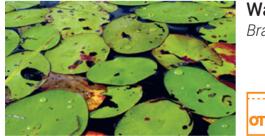

ີ 🕞 , R ີ C S OTF

С HG R

S

ិក S

Ъ И ិ S AQ

Watershield Brasenia schreberi

**Algae Identification** 

Muskgrass/Chara