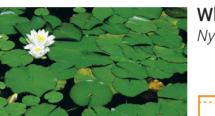

## **Weed Identification**

Parrot's feather *Myriophyllum aquaticum* 

Sago Pondweed Stuckenia pectinata

S

HG

S

Hydrilla

Hydrilla verticillata