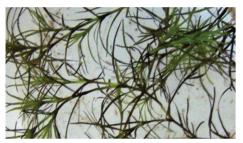

## **Weed Identification**

Parrot's feather *Myriophyllum aquaticum* 

Sago Pondweed Stuckenia pectinata

S

HG

S

Hydrilla

Hydrilla verticillata