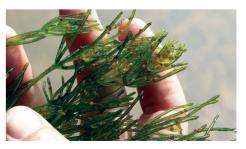

ີ 🕞 , R ີ C S OTF

С HG R

S

ិក S

Ъ И ិ S AQ

Watershield Brasenia schreberi

**Algae Identification** 

Muskgrass/Chara