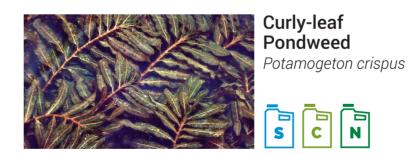

## **Weed Identification**

Parrot's feather *Myriophyllum aquaticum* 

Sago Pondweed Stuckenia pectinata

S

HG

S

Hydrilla

Hydrilla verticillata