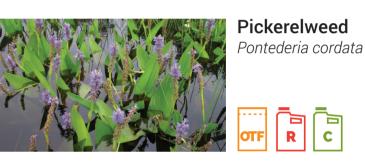

## **Weed Identification**

Parrot's feather *Myriophyllum aquaticum* 

Sago Pondweed Stuckenia pectinata

S

HG

S

Hydrilla

Hydrilla verticillata