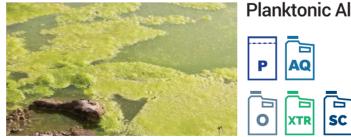

## Pond Management

| Problem                                                                     | Solution                                                                                                                             | Problem                                                                                                           | Solution                                                                                                                                     |
|-----------------------------------------------------------------------------|--------------------------------------------------------------------------------------------------------------------------------------|-------------------------------------------------------------------------------------------------------------------|----------------------------------------------------------------------------------------------------------------------------------------------|
| Thick algae mats throughout your irrigation pond                            | <b>Captain® XTR</b> Algaecide<br>Fight tough algae with Infusion<br>technology                                                       | Fast growing landscapes that need to be trimmed often                                                             | <b>Cutless</b> <sup>®</sup> <b>QuickStop</b> Landscape PGR<br>Reduces trimming labor by 30-70% with<br>long-lasting regulation               |
| Quick regrowth of algae in irrigation ponds after traditional algaecide use | <b>Sectoral</b> <sup>®</sup> Algaecide and Water Quality<br>Enhancer<br>Algaecide and water quality enhancer<br>in one               | Hedges, shrubs, and groundcovers that are out of control                                                          | <b>Cutless</b> <sup>®</sup> <b>0.33G</b> Landscape PGR<br>Consistent, long-lasting regulation of<br>landscapes with excellent plant safety   |
| Excessive nutrients flowing into irrigation ponds, causing algae*           | EutroSORB® F Phosphorus Filtration<br>Technology<br>Immediately binds and reduces<br>phosphorus concentrations                       | Inconsistent turf growth and<br>diminished course playability from<br>annual bluegrass                            | <b>Cutless</b> <sup>®</sup> <b>MEC</b> Turf Growth Regulator<br>Premier PGR for unsurpassed turf quality<br>and <i>Poa annua</i> suppression |
| Excessive nutrients already present in irrigation ponds, causing algae*     | EutroSORB® WC Water Column<br>Phosphorus Inactivator<br>Eliminates phosphorus from the water<br>column                               | Difficult-to-mow areas like bunker<br>complexes and <i>Poa annua</i> encroachment<br>on tees, fairways, surrounds | <b>Legacy</b> <sup>®</sup> Turf Growth Regulator<br>All-in-one PGR with no rebound and<br>superior growth regulation                         |
| Undesirable floating, emersed and submersed weeds                           | <b>SonarOne</b> <sup>®</sup> Aquatic Herbicide<br>An easy to apply formulation that delivers<br>an effective dose to targeted plants | Growth suppression of multiple<br>turf types                                                                      | <b>Musketeer</b> <sup>®</sup> Turf Growth Regulator<br>Enhanced suppression with triple PGR<br>technology                                    |
| *1 pound of phosphorus can grow 500 pounds of algae                         |                                                                                                                                      |                                                                                                                   |                                                                                                                                              |