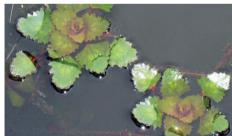

ີ 🕞 , R ີ C S OTF

С HG R

S

ិក S

Ъ И ិ S AQ

Watershield Brasenia schreberi

**Algae Identification** 

Muskgrass/Chara