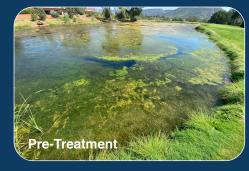

# Fast knockdown & broad-spectrum control.

- The most active copper herbicide
- · Rapid control of submersed weeds
- Straightforward application technique
- Best eel grass tool

## **Target Aquatic Weeds:**

Nautique Aquatic Herbicide provides effective control of hydrilla, egeria, southern naiad, pondweed species, widgeon grass, coontail, and eurasian watermilfoil.

Contact your SePRO Technical Specialist or call **1-800-419-7779**. Visit **sepro.com** 