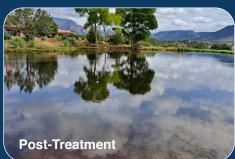

# Fast knockdown & broad-spectrum control.

- The most active copper herbicide
- · Rapid control of submersed weeds
- Straightforward application technique
- Best eel grass tool

## **Target Aquatic Weeds:**

Nautique Aquatic Herbicide provides effective control of hydrilla, egeria, southern naiad, pondweed species, widgeon grass, coontail, and eurasian watermilfoil.

Contact your SePRO Technical Specialist or call **1-800-419-7779**. Visit **sepro.com** 