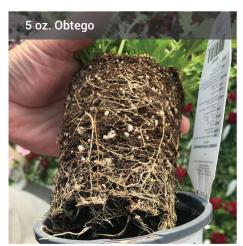

Obtego and plant roots live in a **mutually beneficial symbiosis**. As Obtego colonizes the root system, the Obtego fungi **promote competition and parasitism** of plant damaging pathogens in the soil. In return, Obtego stimulates development of a robust root system. The end result is a healthy, high quality plant.

## Verbena - Royal Romance

SePRO Corporation 11550 North Meridian Street, Suite 600, Carmel, IN 46032 1-800-419-7779