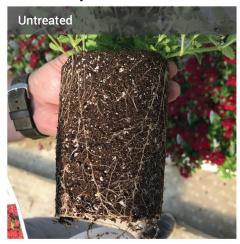

Obtego and plant roots live in a **mutually beneficial symbiosis**. As Obtego colonizes the root system, the Obtego fungi **promote competition and parasitism** of plant damaging pathogens in the soil. In return, Obtego stimulates development of a robust root system. The end result is a healthy, high quality plant.

## Verbena - Royal Romance

SePRO Corporation 11550 North Meridian Street, Suite 600, Carmel, IN 46032 1-800-419-7779